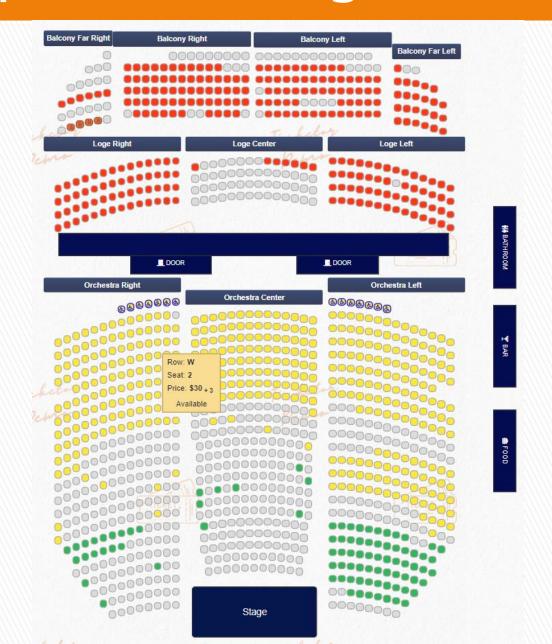

# The Most Featureful, Smart, Easy & Affordable Event Ticketing and Box-Office System

**QR** Codes

**Seating Charts** 

Coupons

Season Passes

Membership

**Recurring Event** 

Bundles / Packages

#### Ticketing & Box-Office Features

Unlimited events and venues

Assigned Seat & General
Admission

E-ticket, print at home tickets, physical tickets

Easily scan tickets using your own phone or professional devices