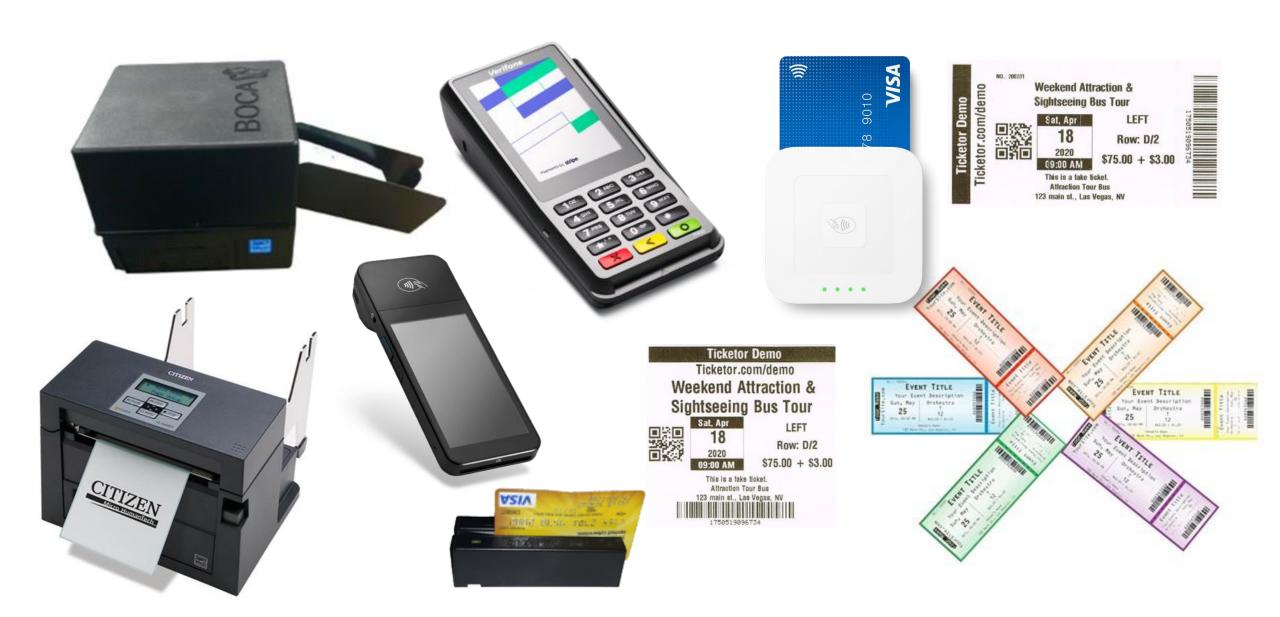

# All Your Online Ticketing Needs

Ticket Booth

Over-The-Phone

Credit Card

Card Reader

On-The-Go

Cash

**Thermal Tickets** 

### All Devices