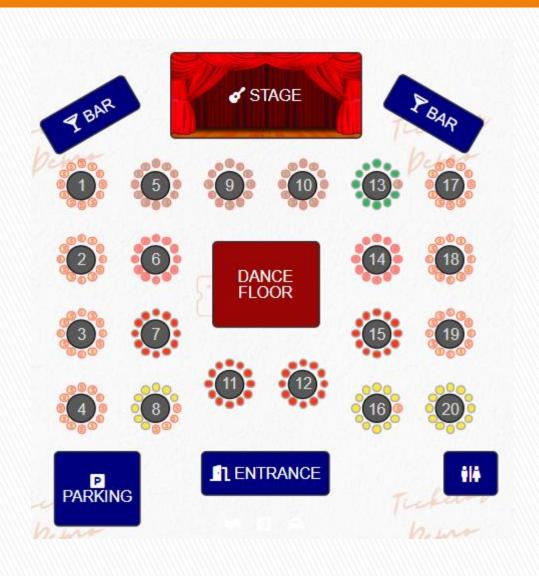

# All Your Box-Office Needs

#### Ticketing & Box-Office Features

Unlimited events and venues

Assigned Seat & General
Admission

E-ticket, print at home tickets, physical tickets

Easily scan tickets using your own phone or professional devices

Flexible price levels & variations

Single & Recurring Events -Packages, Season passes, Membership

Online & Streaming Events Live or On-demand

Ticket booth and retail location sales

POS (point of sale)

Cash, check, Zelle, Venmo, ... payments

Cash-Registers, Clock-In / Out functionality

Send Invoices

Over-the-phone sales

Private and Restricted Events

Self-Service Upgrades, Exchanges & Returns / Store Credit

Ask Questions from buyers

Registration form