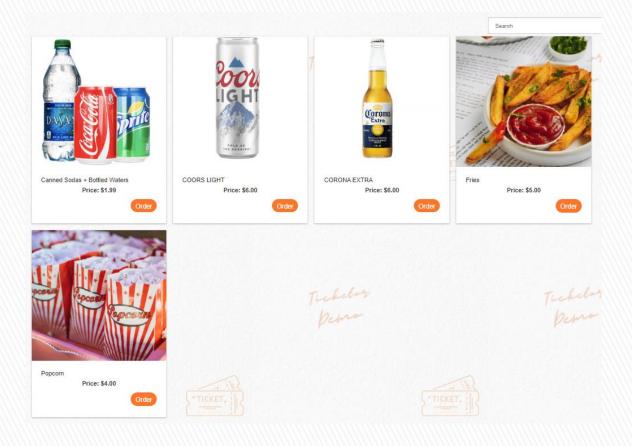

### Concession

### Bar & Drinks Order From Seat or POS

# Restaurant or Food Stand