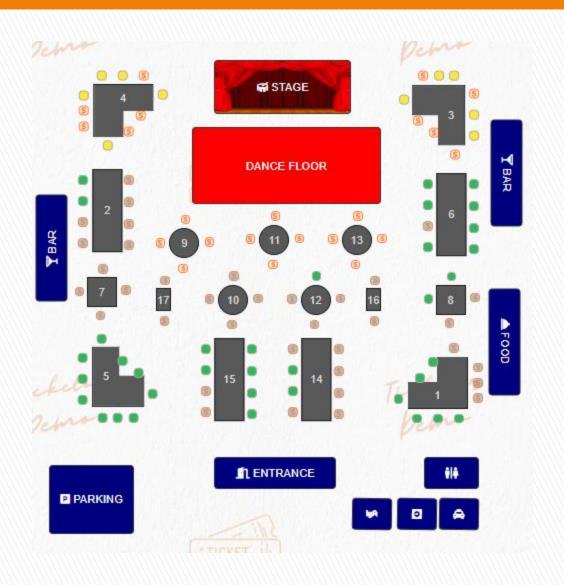

# All Your Box-Office Needs

#### Ticketing & Box-Office Features

Unlimited events and venues

Assigned Seat & General
Admission

E-ticket, print at home tickets, physical tickets

Easily scan tickets using your own phone or professional devices

Flexible price levels & variations

Single & Recurring Events -Packages, Season passes, Membership

Online & Streaming Events Live or On-demand

Ticket booth and retail location sales

POS (point of sale)

Cash, check, Zelle, Venmo, ... payments

Cash-Registers, Clock-In / Out functionality

Send Invoices

Over-the-phone sales

Private and Restricted Events

Self-Service Upgrades, Exchanges & Returns / Store Credit

Ask Questions from buyers

Registration form